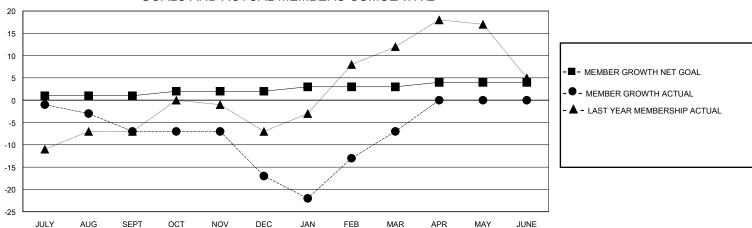

## GOALS AND ACTUAL MEMBERS CUMULATIVE

| DROPPED CLUBS: 1        |         | 20 CLUBS OF 41 ADDED 1 OR MORE<br>NEW MEMBERS | GENDER DISTRIBUTION  MALE 628 (62.24%) |              |     |
|-------------------------|---------|-----------------------------------------------|----------------------------------------|--------------|-----|
| DROPPED MEMBERS         |         |                                               | FEMALE                                 | 380 (37.66%) |     |
| DECEASED                | 11      | CLICK HERE FOR CUMULATIVE MEMBERSHIP DATA     | TOTAL FAMILY UNIT MEMBERS              |              | 215 |
| CLUB CANCELLED<br>OTHER | 0<br>44 |                                               | FAMILY MEMBERS PAYING HALF DUES        |              | 114 |
| TOTAL                   | 55      |                                               |                                        |              |     |